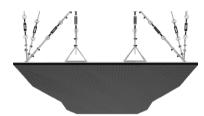

## **TORA**





## WTORANA1AALFM8

ANTHRACITE LACQUER 8MM PERFORATION

 $47.24'' \times 23.62''$  (120  $\times$  60 cm) panels come in sets of two.  $23.62'' \times 23.62''$  (60  $\times$  60 cm) panels come in sets of four. The number of panels per box is the minimum suggested amount to create the design envisioned by Mikodam.



## CEILING APPLICATION





## **DIMENSIONS**



X : 23.62" - 60 cm

**Y**: 47.24" - 120 cm **D**: 4.05" - 4.66 cm

W : 18.73 lbs - 8.49 kg

\*Perforated surface options with two different diameters are available.

Rail depth is not included in the measurements. (Depth of rail: 1" - 2,5 cm)

\*\*Can be used with baseboard upon request.