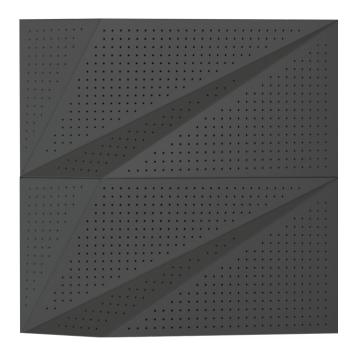

## WTORANA1AALFM8

ANTHRACITE LACQUER 8MM PERFORATION

 $47.24'' \times 23.62''$  (120  $\times$  60 cm) panels come in sets of two.  $23.62'' \times 23.62''$  (60  $\times$  60 cm) panels come in sets of four. The number of panels per box is the minimum suggested amount to create the design envisioned by Mikodam.

## **DIMENSIONS**

X : 23.62" - 60 cm

**Y**: 47.24" - 120 cm **D**: 4.05" - 4.66 cm

W : 18.73 lbs - 8.49 kg

\*Perforated surface options with two different diameters are available.

Rail depth is not included in the measurements. (Depth of rail: 1" - 2,5 cm)