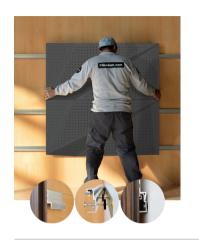

## **TORA**





## WTORANA1AALFM8

ANTHRACITE LACQUER 8MM PERFORATION

 $47.24'' \times 23.62''$  (120  $\times$  60 cm) panels come in sets of two.  $23.62'' \times 23.62''$  (60  $\times$  60 cm) panels come in sets of four. The number of panels per box is the minimum suggested amount to create the design envisioned by Mikodam.



## CEILING APPLICATION





## **DIMENSIONS**



X : 23.62" - 60 cm

**Y**: 47.24" - 120 cm **D**: 4.05" - 4.66 cm

W : 18.73 lbs - 8.49 kg

\*Perforated surface options with two different diameters are available.

Rail depth is not included in the measurements. (Depth of rail: 1" - 2,5 cm)

\*\*Can be used with baseboard upon request.